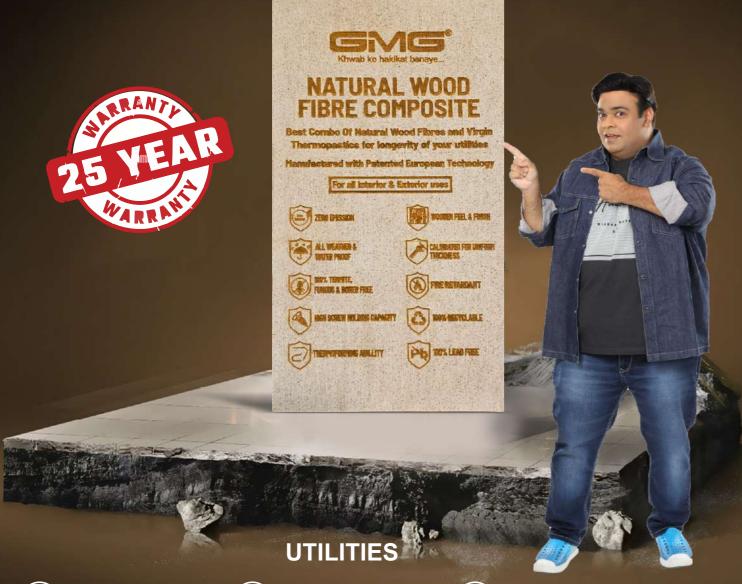

# **NWFC BOARD**

GMG NWFC board is The Best Combo Of Natural Wood Fibres and Virgin Thermoplastics For 100% Protection Against Moisture And Termite. Our NWFC Board contains walnut powder and special additives that make it a world class product. It is a guaranteed replacement of plywood where 100% security against moisture and termite is required. It can be used in all types of interior furniture appliances as well as in exterior CNC grill.

> **Best Combo Of Natural Wood Fibres** and Virgin Thermoplastics for the longevity of your all utilities

Modular Kitchen

Office Spaces

Interior & **Exterior Furniture** 

Wall Panels

Wardrobe

**CNC Facades** 

Termite

High Density

**High Screw** High Scient

Friendly

Easy to install

High 100%

Durability Recyclable

Laminate, veneer and paint can be applied on GMG NWFC doors & chaukhat, giving rise to an end product that is durable, 100% water & termite proof. These doors can be customized according to the customers' needs