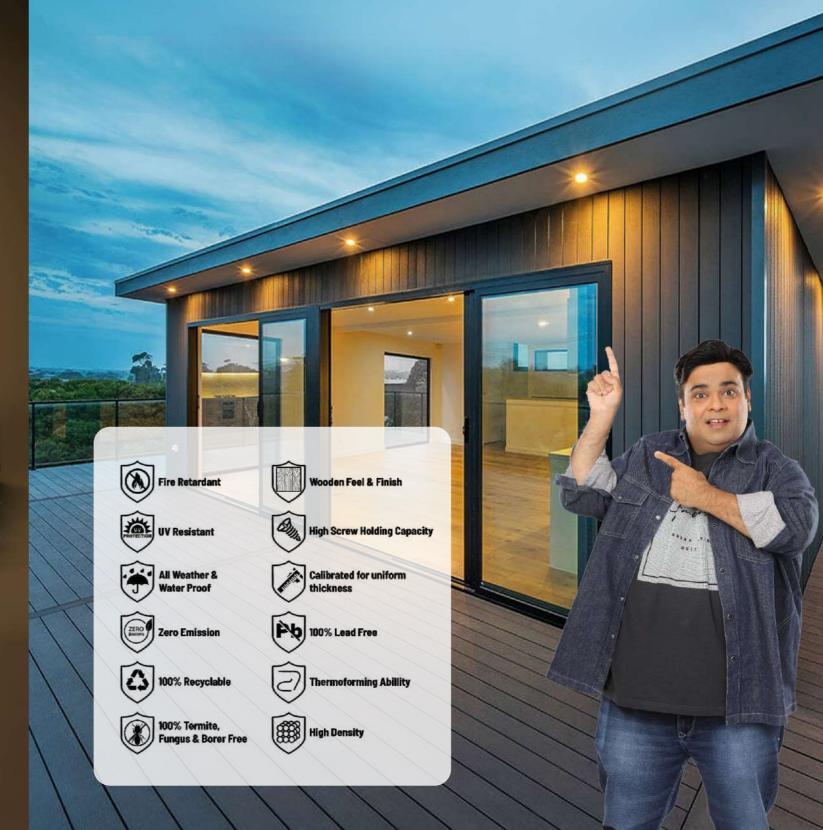

# **WHY CHOOSE?**

**GMG NWFC Board** 

# **NWFC BOARD**

GMG NWFC board is The Best Combo Of Natural Wood Fibres and Virgin Thermoplastics For 100% Protection Against Moisture And Termite. Our NWFC Board contains walnut powder and special additives that make it a world class product. It is a guaranteed replacement of plywood where 100% security against moisture and termite is required. It can be used in all types of interior furniture appliances as well as in exterior CNC grill.

Termite

High Density

**High Screw** High Scient

Friendly

Easy to install

High 100%

Durability Recyclable

Laminate, veneer and paint can be applied on GMG NWFC doors & chaukhat, giving rise to an end product that is durable, 100% water & termite proof. These doors can be customized according to the customers' needs