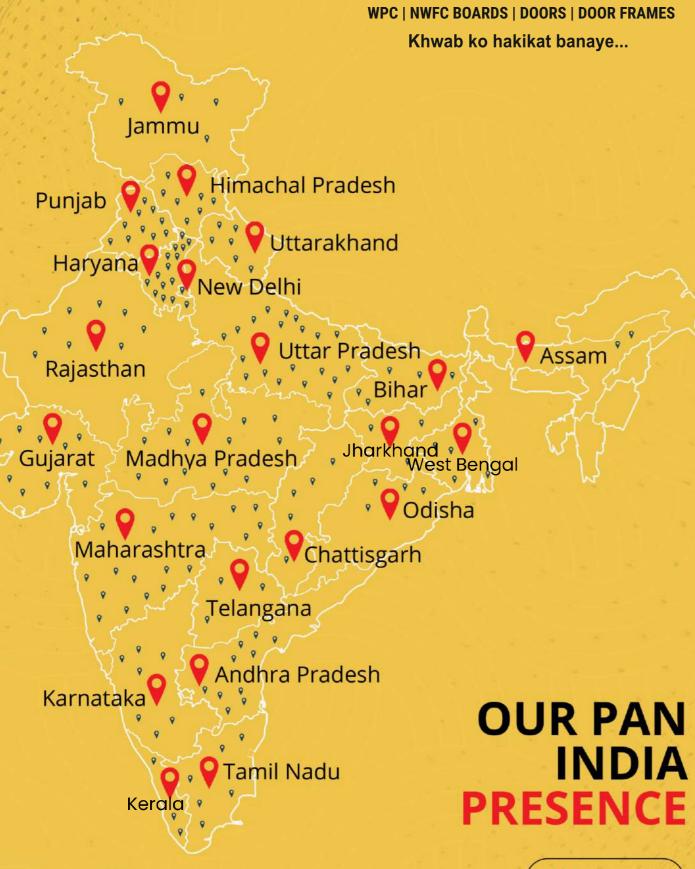

## **NETWORK**

GMG started production of plywood in 1993. We formed our sales channels by appointing dealers and distributors across the length and breadth of India. We at GMG take pride in the fact that the people we started our business with are still our valued partners and this is a testimony to the fact that GMG values and focuses on creating an ecosystem where everyone benefits. GMG along with its more than 100 sales partners works as a unit with structural synchronisation to achieve short term goals and long term objectives.