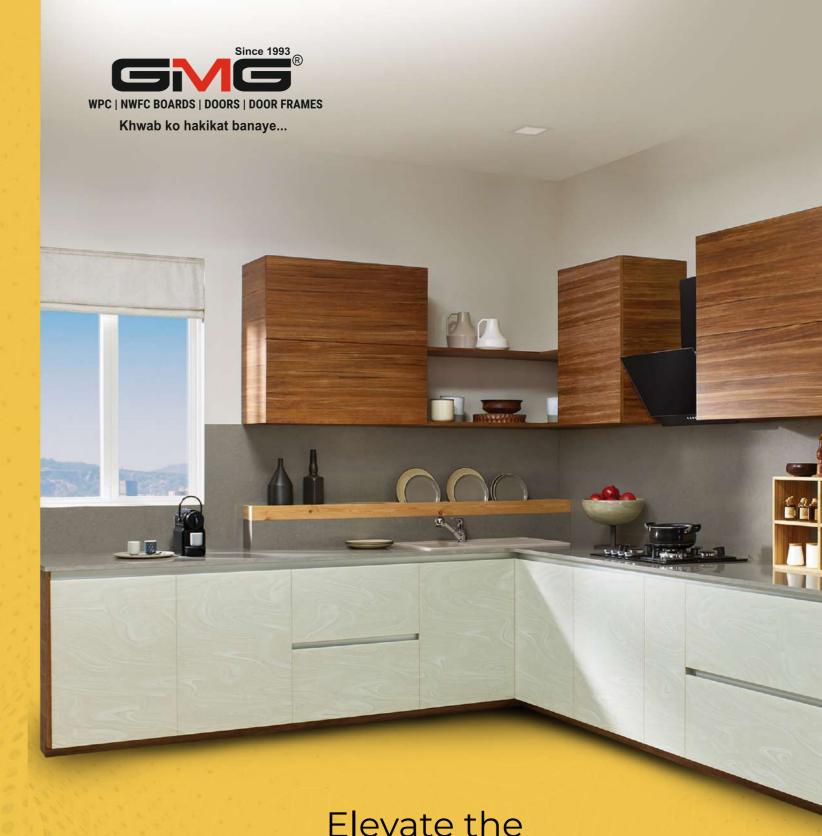

# beauty and durability of your kitchen with GMG NWFC

# **NWFC BOARD**

GMG NWFC board is The Best Combo Of Natural Wood Fibres and Virgin Thermoplastics For 100% Protection Against Moisture And Termite. Our NWFC Board contains walnut powder and special additives that make it a world class product. It is a guaranteed replacement of plywood where 100% security against moisture and termite is required. It can be used in all types of interior furniture appliances as well as in exterior CNC grill.